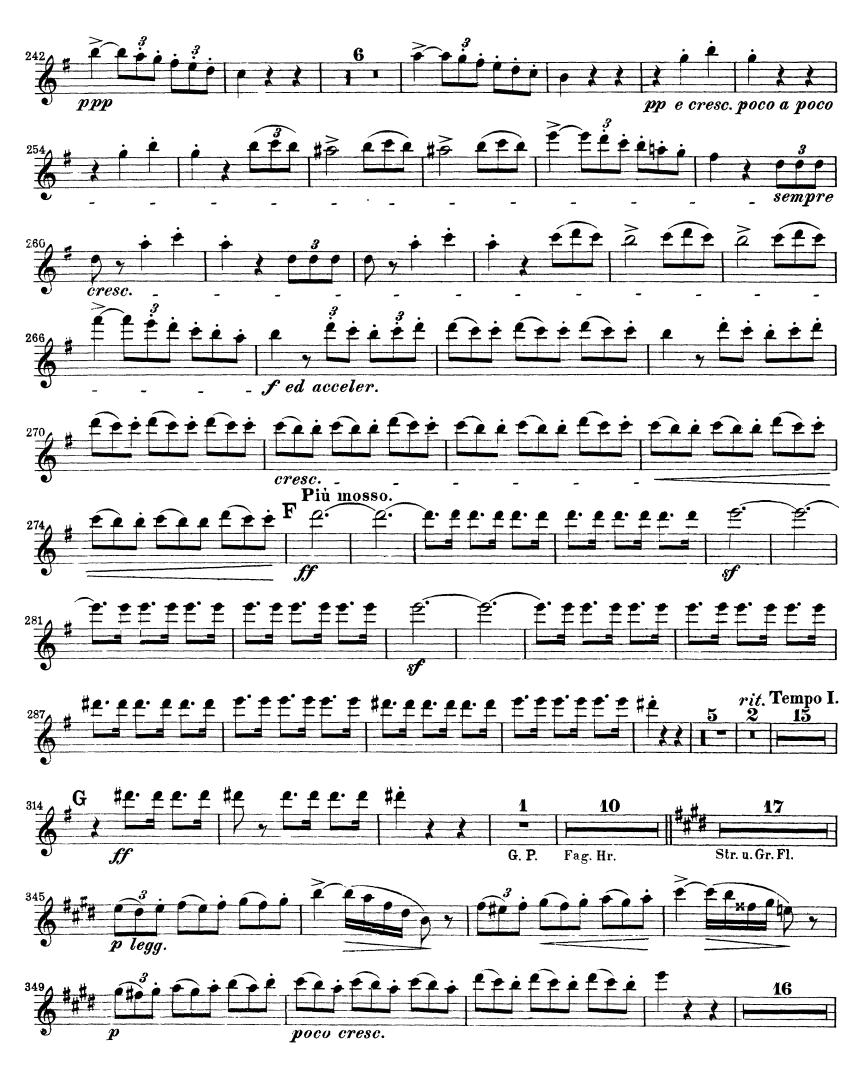

Applicants who wish to audition for the piccolo must also prepare the following excerpts:

ROSSINI La Gazza Ladra Overture:

1) mm. 188-195 2) mm. 345-352

Johannes Brahms op. 98

## Kleine Flöte.