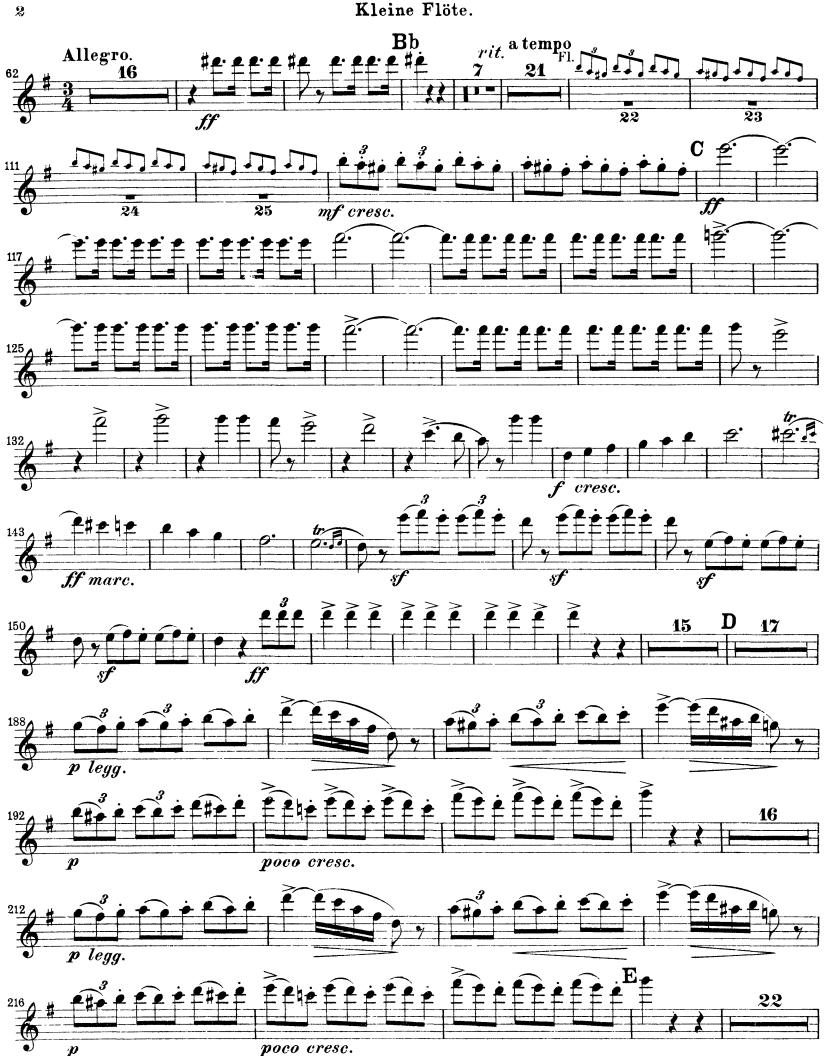

Applicants who wish to audition for the piccolo must also prepare the following excerpts:

ROSSINI La Gazza Ladra Overture:

1) mm. 188-195 2) mm. 345-352

Johannes Brahms op. 98

## Kleine Flöte.