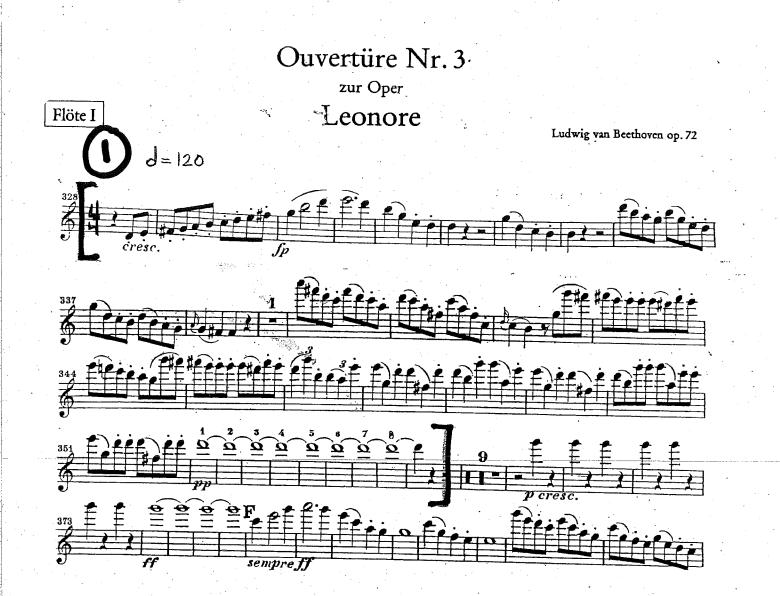

2) A concerto or solo piece of your choice, demonstrating both fast/technical and slow/lyrical styles. (NO accompanists please, 8 minutes maximum)

3) Please prepare the following orchestral excerpts:

BEETHOVEN Leonore Overture No. 3: mm. 328-360 BRAMHS Symphony No. 4: 4<sup>th</sup> mvt, mm. 93-105