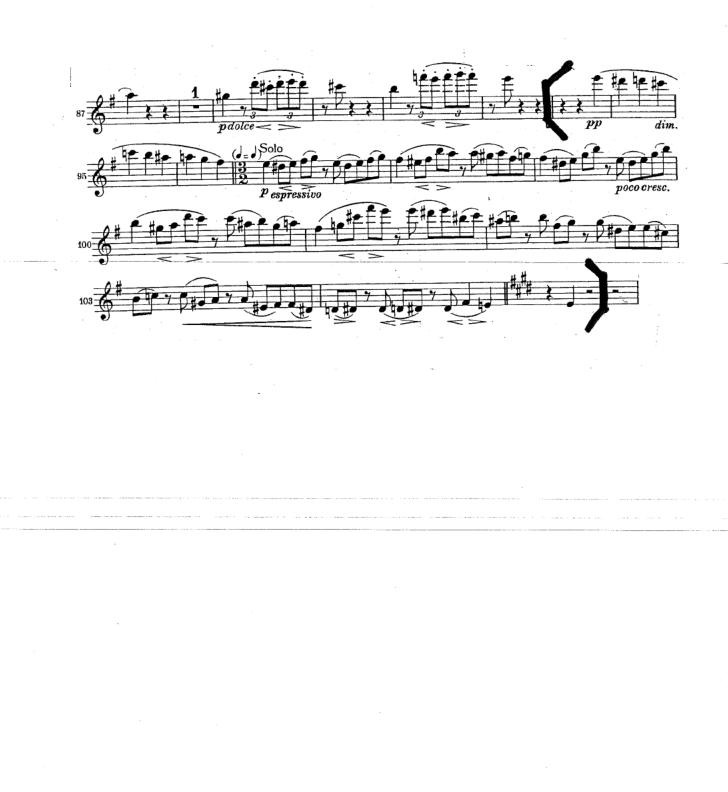

2) A concerto or solo piece of your choice, demonstrating both fast/technical and slow/lyrical styles. (NO accompanists please, 8 minutes maximum)

3) Please prepare the following orchestral excerpts:

BEETHOVEN Leonore Overture No. 3: mm. 328-360 BRAMHS Symphony No. 4: 4<sup>th</sup> mvt, mm. 93-105