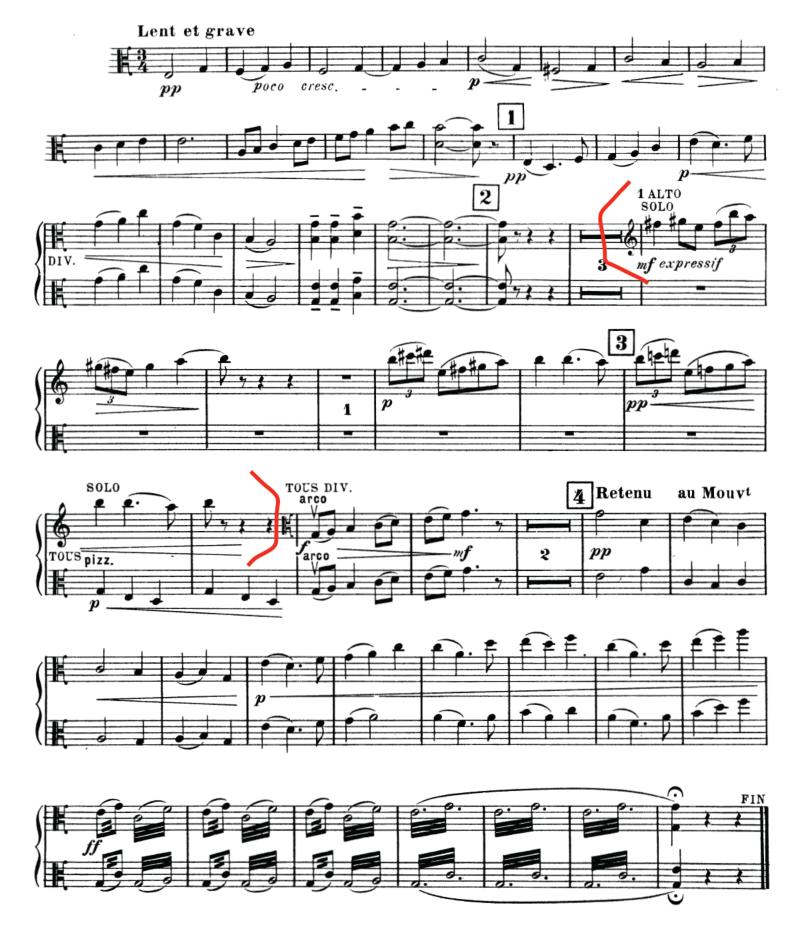

HOLST St. Paul's Suite: 1st mvt. Jig: mm. 1–19

MOZART Eine Kleine Nachtmusik 2nd mvt.: mm. 38-50

Applicants who wish to audition for the principal position must also prepare the following excerpts:

RAVEL Mother Goose Suite, 5th mvt., 5 measures after Rehearsal 2 to 3 measures after Rehearsal 3

## V. Le jardin féerique