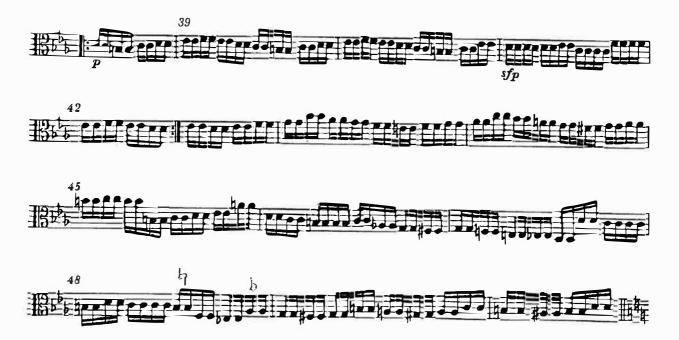

HOLST St. Paul's Suite: 1st mvt. Jig: mm. 1–19

MOZART Eine Kleine Nachtmusik 2nd mvt.: mm. 38-50

Applicants who wish to audition for the principal position must also prepare the following excerpts:

RAVEL Mother Goose Suite, 5th mvt., 5 measures after Rehearsal 2 to 3 measures after Rehearsal 3

## Gustav Holst - St. Paul's Suite, I. Jig: (Bars 1-19) | Dotted Quarter Note = 120

W.A. Mozart - Eine Kleine Nachtmusik, II. Romance: (Bars 38-50) Quarter Note = 78