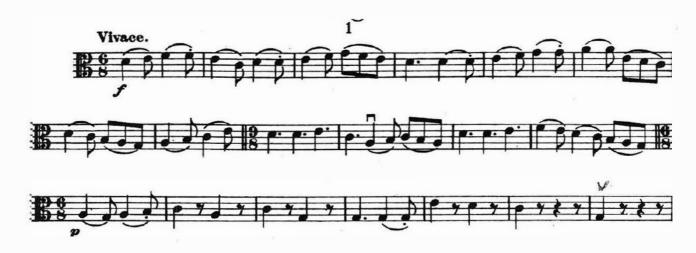

HOLST St. Paul's Suite: 1st mvt. Jig: mm. 1–19

MOZART Eine Kleine Nachtmusik 2nd mvt.: mm. 38-50

Applicants who wish to audition for the principal position must also prepare the following excerpts:

RAVEL Mother Goose Suite, 5th mvt., 5 measures after Rehearsal 2 to 3 measures after Rehearsal 3

## Gustav Holst - St. Paul's Suite, I. Jig: (Bars 1-19) | Dotted Quarter Note = 120

W.A. Mozart - Eine Kleine Nachtmusik, II. Romance: (Bars 38-50) Quarter Note = 78